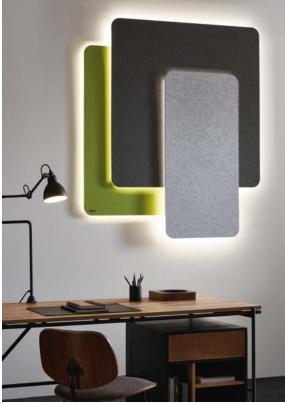

## **ACOUSTIC PANELS**

- Many formats and fixtures : ceilings, walls and floors
- Maximum acoustic performance : Alpha w = 1
- Technical characteristics suitable for use in public buildings
- An ecological collection with user-friendly solutions
- Ready-to-install acoustic lighting solutions

From left to right and top to bottom: AirPanel 2 Faces, floor-mounted and across the ceiling; back-lit SlimPanel S'concept; SlimPanel 2 Coloured louvre; AirPanel 1 Face, Rounds 600 and 1200mm