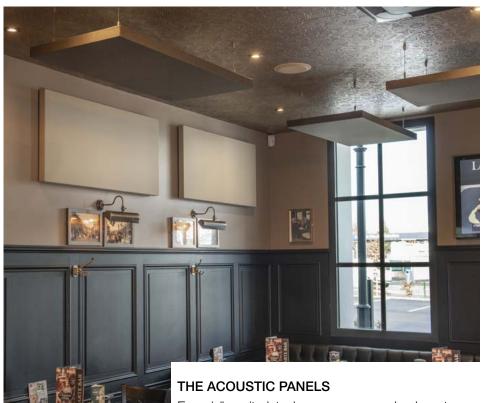

## **ACOUSTIC PANELS**

- Many formats and fixtures : ceilings, walls and floors
- Maximum acoustic performance : Alpha w = 1
- Technical characteristics suitable for use in public buildings
- An ecological collection with user-friendly solutions
- Ready-to-install acoustic lighting solutions

From left to right and top to bottom: AirPanel 2 Faces, floor-mounted and across the ceiling; back-lit SlimPanel S'concept; SlimPanel 2 Coloured louvre; AirPanel 1 Face, Rounds 600 and 1200mm