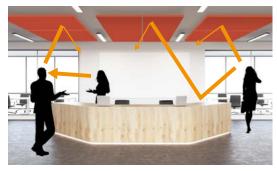

#### How does it work?

When we speak we emit sound waves (energy) which hit the surfaces around us and change direction to come back to us: this is reverberation. The TEXDECOR acoustic solutions absorb sound waves and reduce reverberation. The better the acoustic solution, the more comfortable the surroundings will be.

Fig A. Without acoustic correction, sounds reverberate off the room's surfaces.

Fig B. With acoustic correction, the sounds are partially absorbed by the acoustic panels or wallcovering, improving comfort levels.