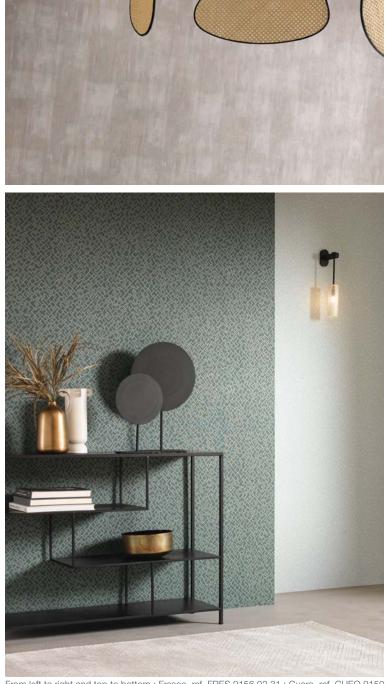

## **DECORATIVE WALLCOVERINGS**

- Enhance the space with beautiful finishes and materials. A great alternative to paint and glass fibre wallcoverings
- A long-term and cost-effective solution : highly shock-resistant and easy to maintain compact vinyl wallcovering
- A wide range of easy to coordinate colours and textures
- Designs to create feature walls and add a personal touch to your project

From left to right and top to bottom: Fresco, ref. FRES 9156 02 31; Cuero, ref. CUEO 9150 05 74; Dédale, ref. DEDA 9157 04 12 & DEDA 9157 04 28; Inosa, ref. INOS 9141 02 21