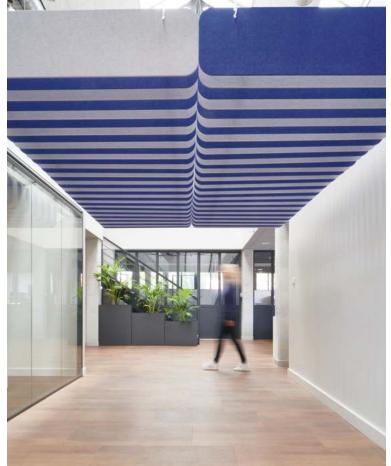

## WHERE TO INSTALL THEM?

Especially suited to large spaces: school canteens, classrooms, open-plan offices, conference room, hotel lobbies or business reception areas, restaurants...

## THE ACOUSTIC WALLCOVERING

- Very effictivewhen used on large areas or all the walls of a room, the corridors of shared accommodation or a hotel, meeting or reception rooms, offices, home-cinemas. It adds decor as well as acoustic comfort and protects the walls.
- In larger spaces, use it alongside acoustic panels to obtain the acoustic comfort required  $% \left( 1\right) =\left( 1\right) \left( 1\right) \left($