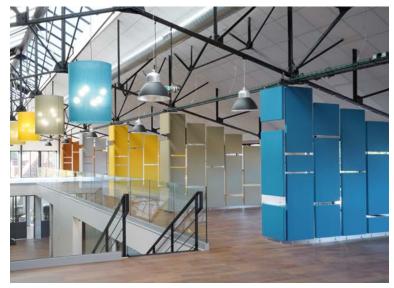

## **ACOUSTIC PANELS**

- Many formats and fixtures : ceilings, walls and floors
- Maximum acoustic performance : Alpha w = 1
- Technical characteristics suitable for use in public buildings
- An ecological collection with user-friendly solutions
- Ready-to-install acoustic lighting solutions

From left to right and top to bottom: AirPanel 2 Faces, floor-mounted and across the ceiling; back-lit SlimPanel S'concept; SlimPanel 2 Coloured louvre; AirPanel 1 Face, Rounds 600 and 1200mm