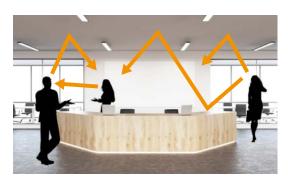

#### How does it work?

When we speak we emit sound waves (energy) which hit the surfaces around us and change direction to come back to us: this is reverberation. The TEXDECOR acoustic solutions absorb sound waves and reduce reverberation. The better the acoustic solution, the more comfortable the surroundings will be.

Fig A. Without acoustic correction, sounds reverberate off the room's surfaces.

Fig B. With acoustic correction, the sounds are partially absorbed by the acoustic panels or wallcovering, improving comfort levels.