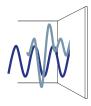

#### How does it work?

When we speak we emit sound waves (energy) which hit the surfaces around us and change direction to come back to us: this is reverberation. The TEXDECOR acoustic solutions absorb sound waves and reduce reverberation. The better the acoustic solution, the more comfortable the surroundings will be.

Fig A. Without acoustic correction, sounds reverberate off the room's surfaces.

Fig B. With acoustic correction, the sounds are partially absorbed by the acoustic panels or wallcovering, improving comfort levels.