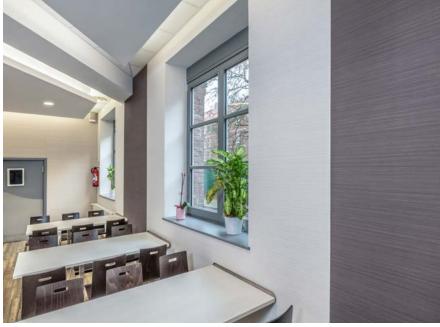

## WHERE TO INSTALL THEM?

Especially suited to large spaces: school canteens, classrooms, open-plan offices, conference room, hotel lobbies or business reception areas, restaurants...

## THE ACOUSTIC WALLCOVERING

- Very effictivewhen used on large areas or all the walls of a room, the corridors of shared accommodation or a hotel, meeting or reception rooms, offices, home-cinemas. It adds decor as well as acoustic comfort and protects the walls.
- In larger spaces, use it alongside acoustic panels to obtain the acoustic comfort required  $% \left( 1\right) =\left( 1\right) \left( 1\right) \left($