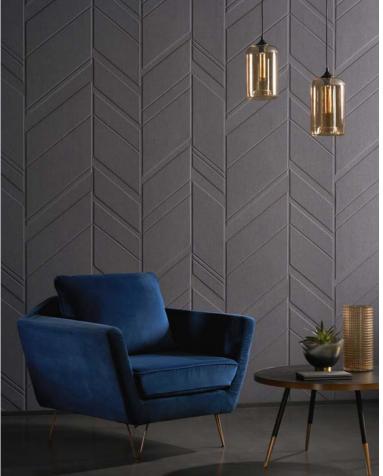

## **DECORATIVE WALLCOVERINGS**

- Enhance the space with beautiful finishes and materials. A great alternative to paint and glass fibre wallcoverings
- A long-term and cost-effective solution : highly shock-resistant and easy to maintain compact vinyl wallcovering
- A wide range of easy to coordinate colours and textures
- Designs to create feature walls and add a personal touch to your project

From left to right and top to bottom: Fresco, ref. FRES 9156 02 31; Cuero, ref. CUEO 9150 05 74; Dédale, ref. DEDA 9157 04 12 & DEDA 9157 04 28; Inosa, ref. INOS 9141 02 21