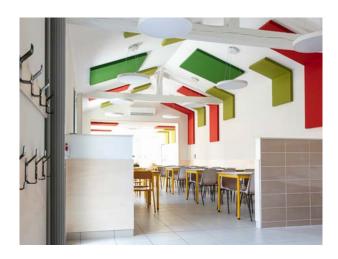

## WHERE TO INSTALL THEM?

Especially suited to large spaces: school canteens, classrooms, open-plan offices, conference room, hotel lobbies or business reception areas, restaurants...

## **ACOUSTIC PANELS**

- Many formats and fixtures : ceilings, walls and floors
- Maximum acoustic performance : Alpha w = 1
- Technical characteristics suitable for use in public buildings
- An ecological collection with user-friendly solutions
- Ready-to-install acoustic lighting solutions

From left to right and top to bottom: AirPanel 2 Faces, floor-mounted and across the ceiling; back-lit SlimPanel S'concept; SlimPanel 2 Coloured louvre; AirPanel 1 Face, Rounds 600 and 1200mm