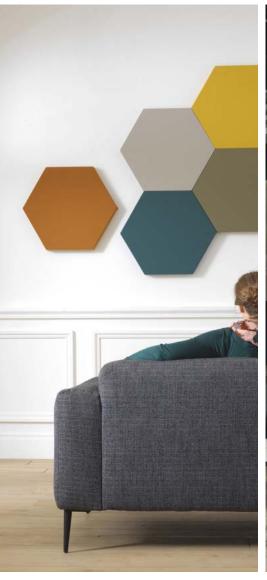

## **ACOUSTIC PANELS**

- Many formats and fixtures : ceilings, walls and floors
- Maximum acoustic performance : Alpha w = 1
- Technical characteristics suitable for use in public buildings
- An ecological collection with user-friendly solutions
- Ready-to-install acoustic lighting solutions

From left to right and top to bottom: AirPanel 2 Faces, floor-mounted and across the ceiling; back-lit SlimPanel S'concept; SlimPanel 2 Coloured louvre; AirPanel 1 Face, Rounds 600 and 1200mm