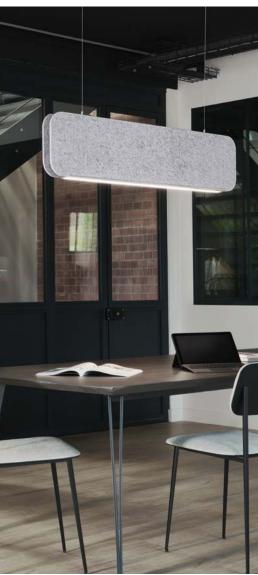

## **ACOUSTIC PANELS**

- Many formats and fixtures : ceilings, walls and floors
- Maximum acoustic performance : Alpha w = 1
- Technical characteristics suitable for use in public buildings
- An ecological collection with user-friendly solutions
- Ready-to-install acoustic lighting solutions

From left to right and top to bottom: AirPanel 2 Faces, floor-mounted and across the ceiling; back-lit SlimPanel S'concept; SlimPanel 2 Coloured louvre; AirPanel 1 Face, Rounds 600 and 1200mm