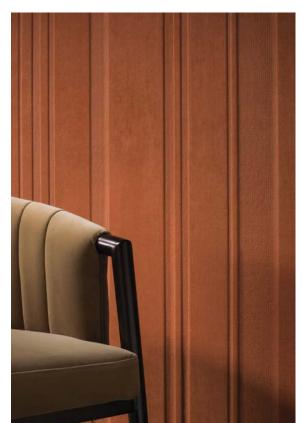

## **DECORATIVE WALLCOVERINGS**

- Enhance the space with beautiful finishes and materials. A great alternative to paint and glass fibre wallcoverings
- A long-term and cost-effective solution : highly shock-resistant and easy to maintain compact vinyl wallcovering
- A wide range of easy to coordinate colours and textures
- Designs to create feature walls and add a personal touch to your project

From left to right and top to bottom: Fresco, ref. FRES 9156 02 31; Cuero, ref. CUEO 9150 05 74; Dédale, ref. DEDA 9157 04 12 & DEDA 9157 04 28; Inosa, ref. INOS 9141 02 21