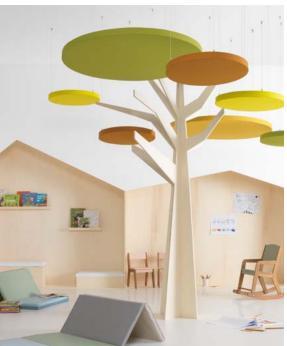

## **ACOUSTIC PANELS**

- Many formats and fixtures : ceilings, walls and floors
- Maximum acoustic performance : Alpha w = 1
- Technical characteristics suitable for use in public buildings
- An ecological collection with user-friendly solutions
- Ready-to-install acoustic lighting solutions

From left to right and top to bottom: AirPanel 2 Faces, floor-mounted and across the ceiling; back-lit SlimPanel S'concept; SlimPanel 2 Coloured louvre; AirPanel 1 Face, Rounds 600 and 1200mm